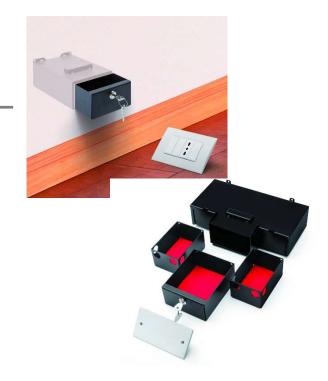

## **Invisible safes**

### Series CFPRESA1 e CFPRESA3

Invisible safe 1 place and 3 places

#### **Characteristics**

It is invisible because it's installed in places where a traditional safe cannot be placed

- Compatible with all the most important brands of electrical plates on the market
- Electric hole cover supplied
- Milky white finish
- Velvety anti-scratch mat

#### Locking system

• Cylinder security lock