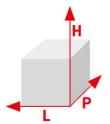

# **Products code and informations**

| Code     | Measures mm |                    |         |  |  |
|----------|-------------|--------------------|---------|--|--|
|          | External    | Internal           | Drawers |  |  |
|          | LPH         | LPH                |         |  |  |
| CFPRESA1 | 126*181*70  | 120*145*63         | 1       |  |  |
| CFPRESA3 | 300*184*70  | 119*147*65 Central | 1       |  |  |
|          |             | 85*123*65 Lateral  | 2       |  |  |