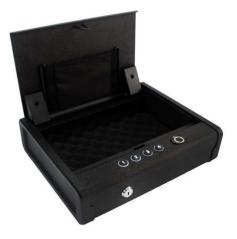

## Series 2311S

Gun box

## **Characteristics**

It allows the safe storage of one or two pistols, preventing theft or improper use. Ideal for drawers, desks and cabinets due to flat construction.

- Code and biometric opening and closing
- Automatic door lifting for easy use
- Emergency opening with release key supplied
- Case thickness 2 mm
- Material Painted Steel
- Black colour
- Can be used for gun and bullet storage
- Equipped with internal courtesy light
- Operation with 4 AA alkaline batteries (NOT SUPPLIED)