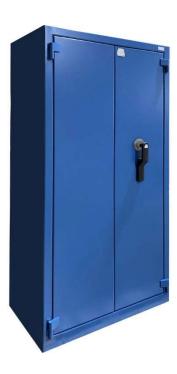

# Safety cabinets

### Series AS190

Safety cabinets for documents

### **Characteristics**

- Body and doors made of 3 mm thick steel
- 2 mm thick manganese steel plate to protect the locks and movements
- Door that opens to 110° using sturdy hinges.
- Swing closure on the body by 5 cylindrical latches with a diameter of 20 mm operated by a handle and a continuous profile with an anti-tear function on the hinge side
- Removable shelves

#### Locking system

- Series AS195K Lock with double bit key
- Series AS195C Double bit key lock + mechanical combination with 3 coaxial discs

Informazioni Tecniche Rev 1.0 2024 Pag 1