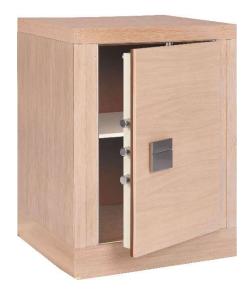

#### Security safe covered in wood to combine contemporary style and security

- High resistance steel door, 10 mm thick
- 3 mm thick high-resistance steel case
- 4 wall and floor anchoring holes
- Internal shelves (1 for size 7, 2 for size 8 and 9)

#### **Mechanical closing system**

- High Security Double Bit Mechanical Lock with 2 throws, 6 asymmetric levers with independent springs, with direct pulling of the bolts
- Anti-drill protection on the lock mechanism
- Deadbolts in treated steel, diameter 22mm
- Extraction of the key inhibited with the lock open
- 2 keys supplied

# **Products code and information**

| Code     | Measures mm |             |       |         |               |              |              |
|----------|-------------|-------------|-------|---------|---------------|--------------|--------------|
|          | External    | Internal    | Bolts | Shelves | Sales<br>Unit | Weight<br>Kg | Volume<br>Lt |
|          | LPH         | LPH         |       |         |               |              |              |
| 3207MCRS | 470*640*415 | 402*560*340 | 3 + 2 | 1       | 1             | 59,0         |              |
| 308MCRS  | 635*770*520 | 602*690*445 | 4 + 4 | 1       | 1             | 186,0        |              |
| 309MCRS  | 635*961*520 | 602*881*445 | 4 + 4 | 2       | 1             | 252          |              |